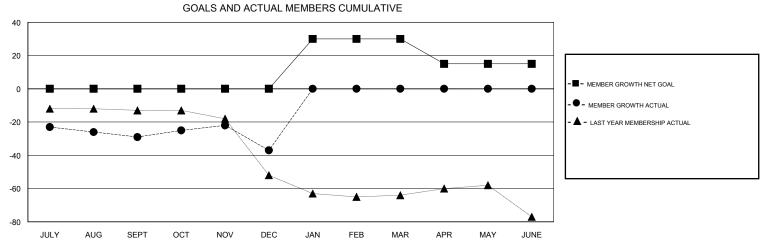

## MAHESH CHITNIS **LOCATION VERMONT GMT CA** Clubs Members RESULTS FOR 2017-2018 RESULTS FOR 2017-2018 NEW CLUB GOAL NEW CLUBS DROPPED CLUBS MEMBER GROWTH NET MEMBER GROWTH DROPPED QUARTER QUARTER GOAL ACTUAL MEMBERS ACTUAL (including transfers) 0 0 0 20 41 JULY/AUG/SEPT JULY/AUG/SEPT 0 0 21 25 OCT/NOV/DEC OCT/NOV/DEC 0 1 0 30 0 0 JAN/FEB/MAR JAN/FEB/MAR 0 0 0 0 0 -15 APR/MAY/JUNE APR/MAY/JUNE